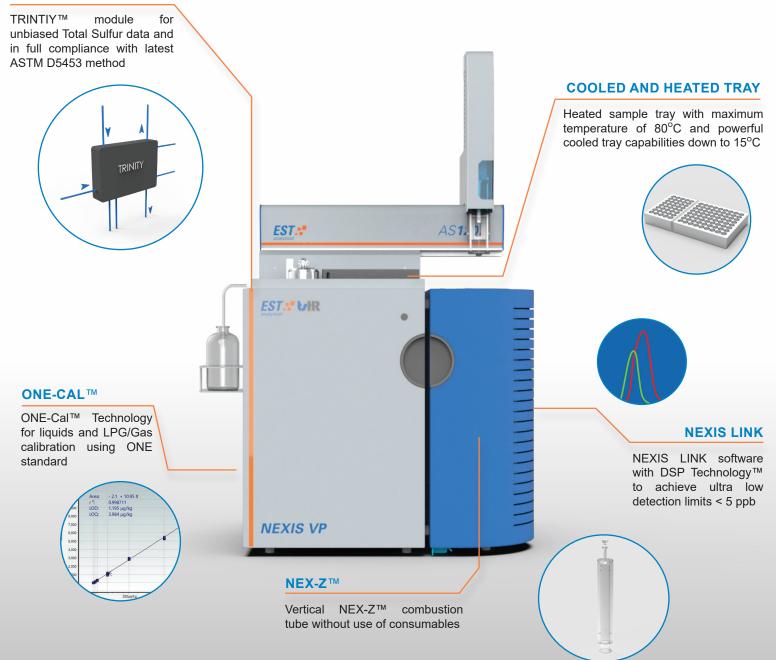

# NEXIS VP

#### **TRINITY**<sup>TM</sup>

### **NEXIS VP APPLICATIONS**

| Diesel / Gasoline    | Biodiesel | VGO       | Pentane           |
|----------------------|-----------|-----------|-------------------|
| High-grade chemicals | LPG & Gas | Aromatics | Renewable liquids |