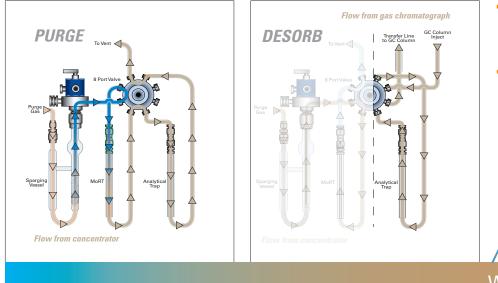

## Water Management

- The Evolution is designed to remove water during the purge process.
- By using an 8-port valve instead of a 6-port valve, the sample during desorption goes directly to the GC.

Water Management System