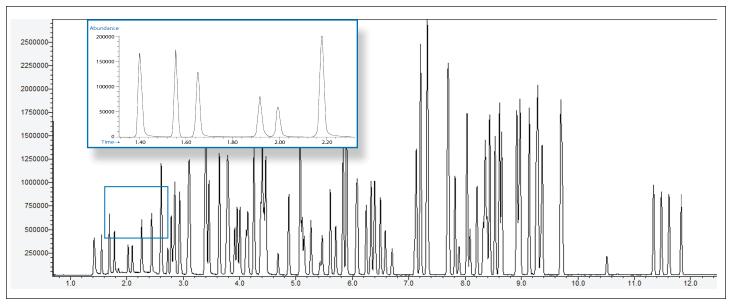

## Superior Chromatography

50 ppb EPA Method 8260. Front end gases showing improved resolution are highlighted.